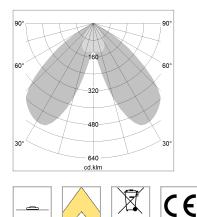

## LIGHT TECHNOLOGY

| LED                  | COB     |
|----------------------|---------|
| Light colour         | 927     |
| Luminous flux        | 5340 lm |
| System power         | 59 W    |
| Luminaire Efficiency | 90 lm/W |
| Reflector            | BatWing |
| Beam angle           | 2 x 35° |

## OPTIONAL

RAL colors, Mounting Accessories

Suspended luminaire with LED, rated life of the LED L80/B10 > 50000 h, colour rendering index CRI > 90, chromaticity tolerance 2 SDCM (initial), reflector with double asymmetrical light distribution pattern, reflector pure aluminium 99,99% in MIRO-Silver®, luminaire housing sheet steel, powder-coated, stratosilver