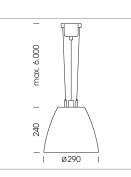

## Pendiro AM 290

Article number: 81200044

## LUMINAIRE

Weight Protection rating . class Luminaire colour 3.1 kg IP 20 . I stratosilver