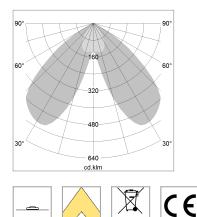

## LIGHT TECHNOLOGY

| LED                  | COB     |
|----------------------|---------|
| Light colour         | 927     |
| Luminous flux        | 5340 lm |
| System power         | 59 W    |
| Luminaire Efficiency | 90 lm/W |
| Reflector            | BatWing |
| Beam angle           | 2 x 35° |