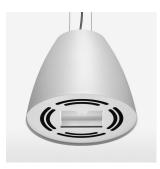

## OPTIONAL

RAL colors, Mounting Accessories

Suspended luminaire with LED, rated life of the LED L80/B10 > 50000 h, colour rendering index CRI > 90, chromaticity tolerance 2 SDCM (initial), reflector with double asymmetrical light distribution pattern, reflector pure aluminium 99,99% in MIRO-Silver®, luminaire housing sheet steel, powder-coated, stratowhite