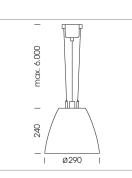

## Pendiro AM 290

Article number: 81200048

## LUMINAIRE

Weight Protection rating . class Luminaire colour 3.1 kg IP 20 . I stratowhite