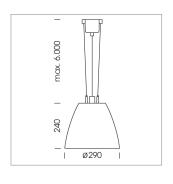

## Pendiro AM 290

Article number: 81210003

## **LUMINAIRE**

 $\begin{array}{lll} \text{Swivel angle} & 2 \times 25^{\circ} \\ \text{Weight} & 3.1 \text{ kg} \\ \text{Protection rating . class} & \text{IP 20 . I} \\ \text{Luminaire colour} & \text{stratoblack} \end{array}$ 