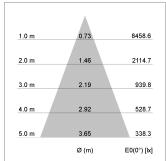

## LIGHT TECHNOLOGY

LED COB
Light colour 835
Luminous flux 4260 lm
System power 34 W
Luminaire Efficiency 127 lm/W
Reflector Flood
Beam angle 40°