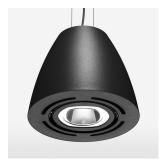

## Pendiro AM 290

Article number: 81210003

## **LUMINAIRE**

 $\begin{array}{lll} \text{Swivel angle} & 2 \times 25^{\circ} \\ \text{Weight} & 3.1 \text{ kg} \\ \text{Protection rating . class} & \text{IP 20 . I} \\ \text{Luminaire colour} & \text{stratoblack} \end{array}$ 

## **OPTIONAL**

Mounting Accessor

Suspended luminaire with LED, rated life of the LED L80/B10 > 50000 h, colour rendering index CRI > 80, chromaticity tolerance 2 SDCM (initial), reflector with circular light distribution pattern, reflector pure aluminium 99,99% in MIRO-Silver®, swivel angle 2x25°, luminaire housing sheet steel, powder-coated, stratoblack