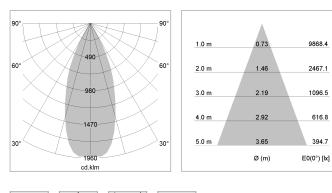

## LIGHT TECHNOLOGY

| LED                  | COB      |
|----------------------|----------|
| Light colour         | 830      |
| Luminous flux        | 4970 lm  |
| System power         | 41 W     |
| Luminaire Efficiency | 121 lm/W |
| Reflector            | Flood    |
| Beam angle           | 40°      |