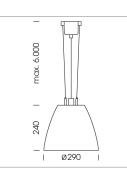

## Pendiro AM 290

Article number: 81210014

## LUMINAIRE

| Swivel angle              | 2 x 25°     |
|---------------------------|-------------|
| Weight                    | 3.1 kg      |
| Protection rating . class | IP 20.I     |
| Luminaire colour          | stratoblack |