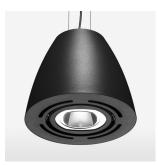

## OPTIONAL

Mounting Accessor

Suspended luminaire with LED, rated life of the LED L80/B10 > 50000 h, colour rendering index CRI > 80, chromaticity tolerance 2 SDCM (initial), reflector with circular light distribution pattern, reflector pure aluminium 99,99% in MIRO-Silver®, swivel angle 2x25°, luminaire housing sheet steel, powder-coated, stratoblack