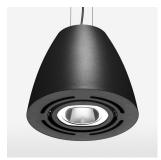

## Pendiro AM 290

Article number: 81210016

## **LUMINAIRE**

 $\begin{array}{lll} \text{Swivel angle} & 2 \times 25^{\circ} \\ \text{Weight} & 3.1 \text{ kg} \\ \text{Protection rating . class} & \text{IP 20 . I} \\ \text{Luminaire colour} & \text{stratoblack} \end{array}$ 

## **OPTIONAL**

Mounting Accessor

Suspended luminaire with LED, rated life of the LED L80/B10 > 50000 h, colour rendering index CRI > 80, chromaticity tolerance 2 SDCM (initial), reflector with circular light distribution pattern, reflector pure aluminium 99,99% in MIRO-Silver®, swivel angle  $2x25^{\circ}$ , luminaire housing sheet steel, powder-coated, stratoblack