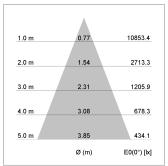

## LIGHT TECHNOLOGY

LED COB
Light colour 840
Luminous flux 5480 lm
System power 41 W
Luminaire Efficiency 134 lm/W
Reflector Flood
Beam angle 40°