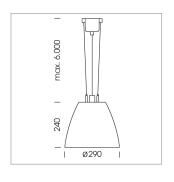

## Pendiro AM 290

Article number: 81210016

## **LUMINAIRE**

 $\begin{array}{lll} \text{Swivel angle} & 2 \times 25^{\circ} \\ \text{Weight} & 3.1 \text{ kg} \\ \text{Protection rating . class} & \text{IP 20 . I} \\ \text{Luminaire colour} & \text{stratoblack} \end{array}$ 

## **OPTIONAL**

Mounting Accessor

Suspended luminaire with LED, rated life of the LED L80/B10 > 50000 h, colour rendering index CRI > 80, chromaticity tolerance 2 SDCM (initial), reflector with circular light distribution pattern, reflector pure aluminium 99,99% in MIRO-Silver®, swivel angle  $2x25^{\circ}$ , luminaire housing sheet steel, powder-coated, stratoblack