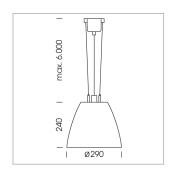

## Pendiro AM 290

Article number: 81210026

## **LUMINAIRE**

 $\begin{array}{lll} \text{Swivel angle} & 2 \times 25^{\circ} \\ \text{Weight} & 3.1 \text{ kg} \\ \text{Protection rating . class} & \text{IP 20 . I} \\ \text{Luminaire colour} & \text{stratoblack} \end{array}$ 