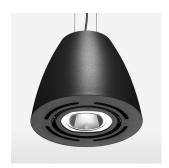

## Pendiro AM 290

Article number: 81210026

## **OPTIONAL**

Mounting Accessor

Suspended luminaire with LED, rated life of the LED L80/B10 > 50000 h, colour rendering index CRI > 80, chromaticity tolerance 2 SDCM (initial), reflector with circular light distribution pattern, reflector pure aluminium 99,99% in MIRO-Silver®, swivel angle 2x25°, luminaire housing sheet steel, powder-coated, stratoblack