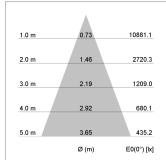

## LIGHT TECHNOLOGY

LED COB
Light colour 830
Luminous flux 5480 lm
System power 47 W
Luminaire Efficiency 115 lm/W
Reflector Flood
Beam angle 40°

## **OPTIONAL**

Mounting Accessor

Suspended luminaire with LED, rated life of the LED L80/B10 > 50000 h, colour rendering index CRI > 80, chromaticity tolerance 2 SDCM (initial), reflector with circular light distribution pattern, reflector pure aluminium 99,99% in MIRO-Silver®, swivel angle 2x25°, luminaire housing sheet steel, powder-coated, stratoblack