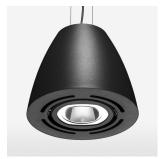

## Pendiro AM 290

Article number: 81210051

## **OPTIONAL**

Mounting Accessor

Suspended luminaire with LED, rated life of the LED L80/B10 > 50000 h, colour rendering index CRI > 90, chromaticity tolerance 2 SDCM (initial), reflector with circular light distribution pattern, reflector pure aluminium 99,99% in MIRO-Silver®, swivel angle 2x25°, luminaire housing sheet steel, powder-coated, stratoblack