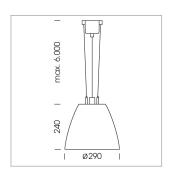

## Pendiro AM 290

Article number: 81210051

## **LUMINAIRE**

 $\begin{array}{lll} \text{Swivel angle} & 2 \times 25^{\circ} \\ \text{Weight} & 3.1 \text{ kg} \\ \text{Protection rating . class} & \text{IP 20 . I} \\ \text{Luminaire colour} & \text{stratoblack} \end{array}$ 