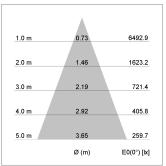

## LIGHT TECHNOLOGY

LED COB
Light colour 927
Luminous flux 3210 lm
System power 34 W
Luminaire Efficiency 94 lm/W
Reflector Flood
Beam angle 40°