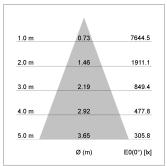

## LIGHT TECHNOLOGY

LED COB
Light colour 927
Luminous flux 3890 lm
System power 41 W
Luminaire Efficiency 95 lm/W
Reflector Flood
Beam angle 40°