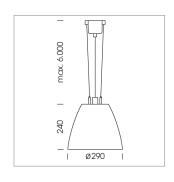

## Pendiro AM 290

Article number: 81210063

## **LUMINAIRE**

 $\begin{array}{lll} \text{Swivel angle} & 2 \times 25^{\circ} \\ \text{Weight} & 3.1 \text{ kg} \\ \text{Protection rating . class} & \text{IP 20 . I} \\ \text{Luminaire colour} & \text{stratoblack} \end{array}$ 