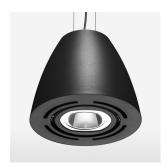

## Pendiro AM 290

Article number: 81210063

## **LUMINAIRE**

 $\begin{array}{lll} \text{Swivel angle} & 2 \times 25^{\circ} \\ \text{Weight} & 3.1 \text{ kg} \\ \text{Protection rating . class} & \text{IP 20 . I} \\ \text{Luminaire colour} & \text{stratoblack} \end{array}$ 

## **OPCJA**

Mounting Accessor

Suspended luminaire with LED, rated life of the LED L80/B10 > 50000 h, colour rendering index CRI > 90, chromaticity tolerance 2 SDCM (initial), reflector with circular light distribution pattern, reflector pure aluminium 99,99% in MIRO-Silver®, swivel angle 2x25°, luminaire housing sheet steel, powder-coated, stratoblack