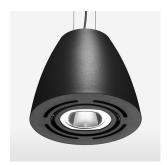

## Pendiro AM 290

Article number: 81210102

## **LUMINAIRE**

 $\begin{array}{lll} \text{Swivel angle} & 2 \times 25^{\circ} \\ \text{Weight} & 3.1 \text{ kg} \\ \text{Protection rating . class} & \text{IP 20 . I} \\ \text{Luminaire colour} & \text{stratoblack} \\ \end{array}$ 

## **OPTIONAL**

Mounting Accessor

Suspended luminaire with LED, rated life of the LED L80/B10 > 50000 h, chromaticity tolerance 2 SDCM (initial), reflector with circular light distribution pattern, reflector pure aluminium 99,99% in MIRO-Silver®, swivel angle  $2x25^\circ$ , luminaire housing sheet steel, powder-coated, stratoblack