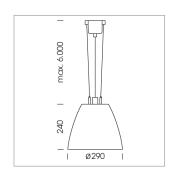

## Pendiro AM 290

Article number: 81210102

## **LUMINAIRE**

 $\begin{array}{lll} \text{Swivel angle} & 2 \times 25^{\circ} \\ \text{Weight} & 3.1 \text{ kg} \\ \text{Protection rating . class} & \text{IP 20 . I} \\ \text{Luminaire colour} & \text{stratoblack} \\ \end{array}$ 

## **OPTIONAL**

Mounting Accessor

Suspended luminaire with LED, rated life of the LED L80/B10 > 50000 h, chromaticity tolerance 2 SDCM (initial), reflector with circular light distribution pattern, reflector pure aluminium 99,99% in MIRO-Silver®, swivel angle  $2x25^\circ$ , luminaire housing sheet steel, powder-coated, stratoblack