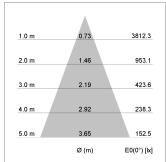

## LIGHT TECHNOLOGY

LED COB
Light colour SpecialMeat
Luminous flux 1920 lm
System power 34 W
Luminaire Efficiency 57 lm/W
Reflector Flood
Beam angle 40°