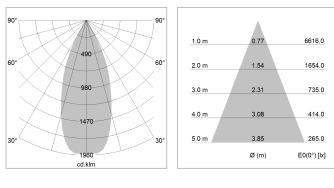

## LIGHT TECHNOLOGY

| LED                  | COB         |
|----------------------|-------------|
| Light colour         | GoldenBread |
| Luminous flux        | 3420 lm     |
| System power         | 34 W        |
| Luminaire Efficiency | 101 lm/W    |
| Reflector            | Flood       |
| Beam angle           | 40°         |
|                      |             |