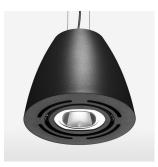

## LUMINAIRE

Swivel angle2 x 25°Weight3.1 kgProtection rating . classIP 20 . ILuminaire colourstratoblack

## OPTIONAL

Mounting Accessor

Suspended luminaire with LED, rated life of the LED L80/B10 > 50000 h, chromaticity tolerance 3 SDCM (initial), reflector with circular light distribution pattern, reflector pure aluminium 99,99% in MIRO-Silver®, swivel angle 2x25°, luminaire housing sheet steel, powder-coated, stratoblack