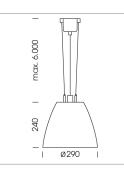

## Pendiro AM 290

Article number: 81210105

## LUMINAIRE

Swivel angle2 x 25°Weight3.1 kgProtection rating . classIP 20 . ILuminaire colourstratoblack

## OPTIONAL

Mounting Accessor

Suspended luminaire with LED, rated life of the LED L80/B10 > 50000 h, chromaticity tolerance 3 SDCM (initial), reflector with circular light distribution pattern, reflector pure aluminium 99,99% in MIRO-Silver®, swivel angle 2x25°, luminaire housing sheet steel, powder-coated, stratoblack