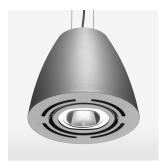

## LIGHT TECHNOLOGY

LED COB
Light colour SpecialMeat
Luminous flux 1920 lm
System power 34 W
Luminaire Efficiency 57 lm/W
Reflector Flood
Beam angle 40°

## **OPTIONAL**

Mounting Accessor

Suspended luminaire with LED, rated life of the LED L80/B10 > 50000 h, chromaticity tolerance 2 SDCM (initial), reflector with circular light distribution pattern, reflector pure aluminium 99,99% in MIRO-Silver®, swivel angle  $2x25^\circ$ , luminaire housing sheet steel, powder-coated, stratosilver