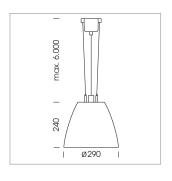

## Pendiro AM 290

Article number: 81210107

## **LUMINAIRE**

 $\begin{array}{lll} \text{Swivel angle} & 2 \times 25^{\circ} \\ \text{Weight} & 3.1 \text{ kg} \\ \text{Protection rating . class} & \text{IP 20 . I} \\ \text{Luminaire colour} & \text{stratosilver} \end{array}$ 

## **OPTIONAL**

Mounting Accessor

Suspended luminaire with LED, rated life of the LED L80/B10 > 50000 h, chromaticity tolerance 2 SDCM (initial), reflector with circular light distribution pattern, reflector pure aluminium 99,99% in MIRO-Silver®, swivel angle  $2x25^\circ$ , luminaire housing sheet steel, powder-coated, stratosilver