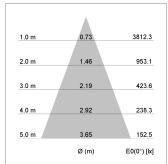

## LIGHT TECHNOLOGY

LED COB
Light colour SpecialMeat
Luminous flux 1920 lm
System power 34 W
Luminaire Efficiency 57 lm/W
Reflector Flood
Beam angle 40°