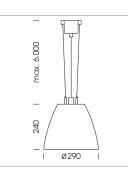

## Pendiro AM 290

Article number: 81210109

Retail

## OPTIONAL

Mounting Accessor

Suspended luminaire with LED, rated life of the LED L80/B10 > 50000 h, colour rendering index CRI > 90, chromaticity tolerance 2 SDCM (initial), reflector with circular light distribution pattern, reflector pure aluminium 99,99% in MIRO-Silver®, swivel angle 2x25°, luminaire housing sheet steel, powder-coated, stratosilver