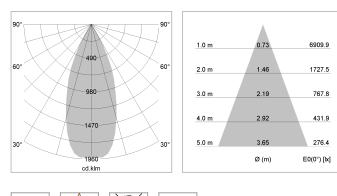

## LIGHT TECHNOLOGY

| LED                  | COB        |
|----------------------|------------|
| Light colour         | PearlWhite |
| Luminous flux        | 3480 lm    |
| System power         | 34 W       |
| Luminaire Efficiency | 104 lm/W   |
| Reflector            | Flood      |
| Beam angle           | 40°        |
|                      |            |