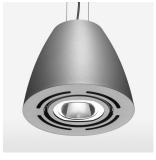

## Pendiro AM 290

Article number: 81210109

Retail

## OPTIONAL

Mounting Accessor

Suspended luminaire with LED, rated life of the LED L80/B10 > 50000 h, colour rendering index CRI > 90, chromaticity tolerance 2 SDCM (initial), reflector with circular light distribution pattern, reflector pure aluminium 99,99% in MIRO-Silver®, swivel angle 2x25°, luminaire housing sheet steel, powder-coated, stratosilver