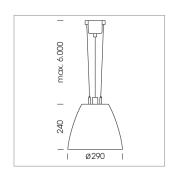

## Pendiro AM 290

Article number: 81210112

## **LUMINAIRE**

 $\begin{array}{lll} \text{Swivel angle} & 2 \times 25^{\circ} \\ \text{Weight} & 3.1 \text{ kg} \\ \text{Protection rating . class} & \text{IP 20 . I} \\ \text{Luminaire colour} & \text{stratowhite} \\ \end{array}$ 

## **OPTIONAL**

Mounting Accessor

Suspended luminaire with LED, rated life of the LED L80/B10 > 50000 h, chromaticity tolerance 2 SDCM (initial), reflector with circular light distribution pattern, reflector pure aluminium 99,99% in MIRO-Silver®, swivel angle  $2x25^{\circ}$ , luminaire housing sheet steel, powder-coated, stratowhite