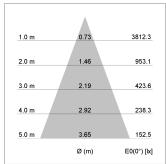

## LIGHT TECHNOLOGY

LED COB
Light colour SpecialMeat
Luminous flux 1920 lm
System power 34 W
Luminaire Efficiency 57 lm/W
Reflector Flood
Beam angle 40°