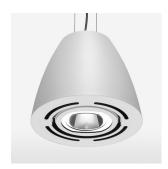

## Pendiro AM 290

Article number: 81210112

## LIGHT TECHNOLOGY

LED COB
Light colour SpecialMeat
Luminous flux 1920 lm
System power 34 W
Luminaire Efficiency 57 lm/W
Reflector Flood
Beam angle 40°

## **OPTIONAL**

Mounting Accessor

Suspended luminaire with LED, rated life of the LED L80/B10 > 50000 h, chromaticity tolerance 2 SDCM (initial), reflector with circular light distribution pattern, reflector pure aluminium 99,99% in MIRO-Silver®, swivel angle  $2x25^{\circ}$ , luminaire housing sheet steel, powder-coated, stratowhite