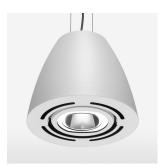

## Pendiro AM 290

Article number: 81210114

## OPTIONAL

Mounting Accessor

Suspended luminaire with LED, rated life of the LED L80/B10 > 50000 h, colour rendering index CRI > 90, chromaticity tolerance 2 SDCM (initial), reflector with circular light distribution pattern, reflector pure aluminium 99,99% in MIRO-Silver®, swivel angle 2x25°, luminaire housing sheet steel, powder-coated, stratowhite