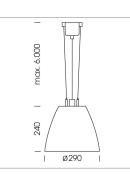

## Pendiro AM 290

Article number: 81210114

## LUMINAIRE

| Swivel angle              | 2 x 25°     |
|---------------------------|-------------|
| Weight                    | 3.1 kg      |
| Protection rating . class | IP 20.I     |
| Luminaire colour          | stratowhite |

## OPTIONAL

Mounting Accessor

Suspended luminaire with LED, rated life of the LED L80/B10 > 50000 h, colour rendering index CRI > 90, chromaticity tolerance 2 SDCM (initial), reflector with circular light distribution pattern, reflector pure aluminium 99,99% in MIRO-Silver®, swivel angle 2x25°, luminaire housing sheet steel, powder-coated, stratowhite