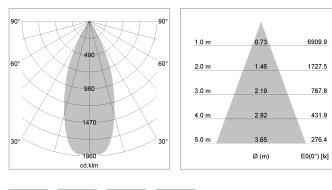

## LIGHT TECHNOLOGY

| LED                  | COB        |
|----------------------|------------|
| Light colour         | PearlWhite |
| Luminous flux        | 3480 lm    |
| System power         | 34 W       |
| Luminaire Efficiency | 104 lm/W   |
| Reflector            | Flood      |
| Beam angle           | 40°        |
|                      |            |