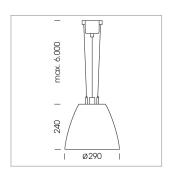

## Pendiro AM 290

Article number: 81210115

## **LUMINAIRE**

 $\begin{array}{lll} \text{Swivel angle} & 2 \times 25^{\circ} \\ \text{Weight} & 3.1 \text{ kg} \\ \text{Protection rating . class} & \text{IP 20 . I} \\ \text{Luminaire colour} & \text{stratowhite} \\ \end{array}$ 

## **OPTIONEEL**

Mounting Accessor

Suspended luminaire with LED, rated life of the LED L80/B10 > 50000 h, chromaticity tolerance 3 SDCM (initial), reflector with circular light distribution pattern, reflector pure aluminium 99,99% in MIRO-Silver®, swivel angle 2x25°, luminaire housing sheet steel, powder-coated, stratowhite