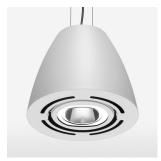

## Pendiro AM 290

Article number: 81210115

## **OPTIONEEL**

Mounting Accessor

Suspended luminaire with LED, rated life of the LED L80/B10 > 50000 h, chromaticity tolerance 3 SDCM (initial), reflector with circular light distribution pattern, reflector pure aluminium 99,99% in MIRO-Silver®, swivel angle 2x25°, luminaire housing sheet steel, powder-coated, stratowhite