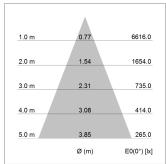

## LIGHT TECHNOLOGY

LED COB
Light colour GoldenBread
Luminous flux 3420 lm
System power 34 W
Luminaire Efficiency 101 lm/W
Reflector Flood
Beam angle 40°