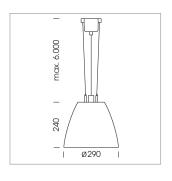

## Pendiro AM 290

Article number: 81210117

## **LUMINAIRE**

 $\begin{array}{lll} \text{Swivel angle} & 2 \times 25^{\circ} \\ \text{Weight} & 3.1 \text{ kg} \\ \text{Protection rating . class} & \text{IP 20 . I} \\ \text{Luminaire colour} & \text{stratoblack} \end{array}$ 

## **OPTIONAL**

Mounting Accessor

Suspended luminaire with LED, rated life of the LED L80/B10 > 50000 h, chromaticity tolerance 2 SDCM (initial), reflector with circular light distribution pattern, reflector pure aluminium 99,99% in MIRO-Silver®, swivel angle  $2x25^\circ$ , luminaire housing sheet steel, powder-coated, stratoblack