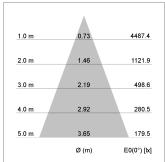

## LIGHT TECHNOLOGY

LED COB
Light colour SpecialMeat
Luminous flux 2260 lm
System power 41 W
Luminaire Efficiency 55 lm/W
Reflector Flood
Beam angle 40°