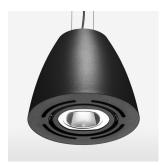

## **LUMINAIRE**

 $\begin{array}{lll} \text{Swivel angle} & 2 \times 25^{\circ} \\ \text{Weight} & 3.1 \text{ kg} \\ \text{Protection rating . class} & \text{IP 20 . I} \\ \text{Luminaire colour} & \text{stratoblack} \end{array}$ 

## **OPTIONAL**

Mounting Accessor

Suspended luminaire with LED, rated life of the LED L80/B10 > 50000 h, chromaticity tolerance 2 SDCM (initial), reflector with circular light distribution pattern, reflector pure aluminium 99,99% in MIRO-Silver®, swivel angle  $2x25^\circ$ , luminaire housing sheet steel, powder-coated, stratoblack