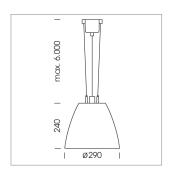

## Pendiro AM 290

Article number: 81210120

## **LUMINAIRE**

 $\begin{array}{lll} \text{Swivel angle} & 2 \times 25^{\circ} \\ \text{Weight} & 3.1 \text{ kg} \\ \text{Protection rating . class} & \text{IP 20 . I} \\ \text{Luminaire colour} & \text{stratoblack} \end{array}$ 

## **OPTIONAL**

Mounting Accessor

Suspended luminaire with LED, rated life of the LED L80/B10 > 50000 h, chromaticity tolerance 3 SDCM (initial), reflector with circular light distribution pattern, reflector pure aluminium 99,99% in MIRO-Silver®, swivel angle  $2x25^\circ$ , luminaire housing sheet steel, powder-coated, stratoblack