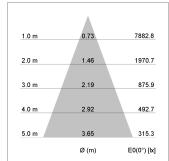

## LIGHT TECHNOLOGY

LED COB
Light colour GoldenBread
Luminous flux 4120 lm
System power 41 W
Luminaire Efficiency 100 lm/W
Reflector Flood
Beam angle 40°