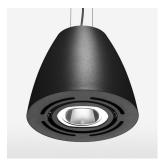

## **LUMINAIRE**

 $\begin{array}{lll} \text{Swivel angle} & 2 \times 25^{\circ} \\ \text{Weight} & 3.1 \text{ kg} \\ \text{Protection rating . class} & \text{IP 20 . I} \\ \text{Luminaire colour} & \text{stratoblack} \end{array}$ 

## **OPTIONAL**

Mounting Accessor

Suspended luminaire with LED, rated life of the LED L80/B10 > 50000 h, chromaticity tolerance 3 SDCM (initial), reflector with circular light distribution pattern, reflector pure aluminium 99,99% in MIRO-Silver®, swivel angle  $2x25^\circ$ , luminaire housing sheet steel, powder-coated, stratoblack