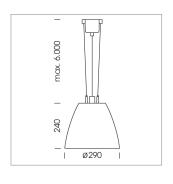

## Pendiro AM 290

Article number: 81210122

## **LUMINAIRE**

 $\begin{array}{lll} \text{Swivel angle} & 2 \times 25^{\circ} \\ \text{Weight} & 3.1 \text{ kg} \\ \text{Protection rating . class} & \text{IP 20 . I} \\ \text{Luminaire colour} & \text{stratosilver} \end{array}$ 

## **OPTIONAL**

Mounting Accessor

Suspended luminaire with LED, rated life of the LED L80/B10 > 50000 h, chromaticity tolerance 2 SDCM (initial), reflector with circular light distribution pattern, reflector pure aluminium 99,99% in MIRO-Silver®, swivel angle  $2x25^\circ$ , luminaire housing sheet steel, powder-coated, stratosilver