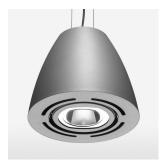

## Pendiro AM 290

Article number: 81210122

## **OPTIONAL**

Mounting Accessor

Suspended luminaire with LED, rated life of the LED L80/B10 > 50000 h, chromaticity tolerance 2 SDCM (initial), reflector with circular light distribution pattern, reflector pure aluminium 99,99% in MIRO-Silver®, swivel angle  $2x25^\circ$ , luminaire housing sheet steel, powder-coated, stratosilver