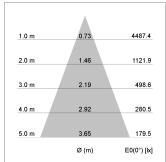

## LIGHT TECHNOLOGY

LED COB
Light colour SpecialMeat
Luminous flux 2260 lm
System power 41 W
Luminaire Efficiency 55 lm/W
Reflector Flood
Beam angle 40°