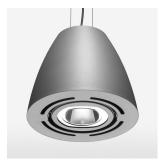

## LIGHT TECHNOLOGY

LED COB
Light colour GoldenBread
Luminous flux 4120 lm
System power 41 W
Luminaire Efficiency 100 lm/W
Reflector Flood
Beam angle 40°

## **LUMINAIRE**

 $\begin{array}{lll} \text{Swivel angle} & 2 \times 25^{\circ} \\ \text{Weight} & 3.1 \text{ kg} \\ \text{Protection rating . class} & \text{IP 20 . I} \\ \text{Luminaire colour} & \text{stratosilver} \end{array}$ 

## **OPTIONAL**

Mounting Accessor

Suspended luminaire with LED, rated life of the LED L80/B10 > 50000 h, chromaticity tolerance 3 SDCM (initial), reflector with circular light distribution pattern, reflector pure aluminium 99,99% in MIRO-Silver®, swivel angle  $2x25^\circ$ , luminaire housing sheet steel, powder-coated, stratosilver