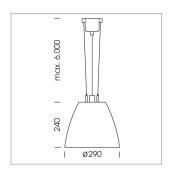

## Pendiro AM 290

Article number: 81210125

## **LUMINAIRE**

 $\begin{array}{lll} \text{Swivel angle} & 2 \times 25^{\circ} \\ \text{Weight} & 3.1 \text{ kg} \\ \text{Protection rating . class} & \text{IP 20 . I} \\ \text{Luminaire colour} & \text{stratosilver} \end{array}$ 

## **OPTIONAL**

Mounting Accessor

Suspended luminaire with LED, rated life of the LED L80/B10 > 50000 h, chromaticity tolerance 3 SDCM (initial), reflector with circular light distribution pattern, reflector pure aluminium 99,99% in MIRO-Silver®, swivel angle  $2x25^\circ$ , luminaire housing sheet steel, powder-coated, stratosilver