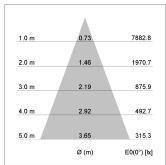

## LIGHT TECHNOLOGY

LED COB
Light colour GoldenBread
Luminous flux 4120 lm
System power 41 W
Luminaire Efficiency 100 lm/W
Reflector Flood
Beam angle 40°