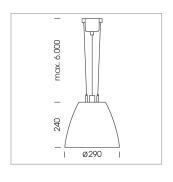

## Pendiro AM 290

Article number: 81210127

## **LUMINAIRE**

 $\begin{array}{lll} \text{Swivel angle} & 2 \times 25^{\circ} \\ \text{Weight} & 3.1 \text{ kg} \\ \text{Protection rating . class} & \text{IP 20 . I} \\ \text{Luminaire colour} & \text{stratowhite} \\ \end{array}$ 

## **OPTIONAL**

Mounting Accessor

Suspended luminaire with LED, rated life of the LED L80/B10 > 50000 h, chromaticity tolerance 2 SDCM (initial), reflector with circular light distribution pattern, reflector pure aluminium 99,99% in MIRO-Silver®, swivel angle  $2x25^{\circ}$ , luminaire housing sheet steel, powder-coated, stratowhite