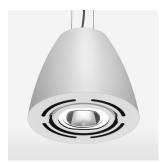

## LIGHT TECHNOLOGY

LED COB
Light colour SpecialMeat
Luminous flux 2260 lm
System power 41 W
Luminaire Efficiency 55 lm/W
Reflector Flood
Beam angle 40°

## **LUMINAIRE**

 $\begin{array}{lll} \text{Swivel angle} & 2 \times 25^{\circ} \\ \text{Weight} & 3.1 \text{ kg} \\ \text{Protection rating . class} & \text{IP 20 . I} \\ \text{Luminaire colour} & \text{stratowhite} \\ \end{array}$ 

## **OPTIONAL**

Mounting Accessor

Suspended luminaire with LED, rated life of the LED L80/B10 > 50000 h, chromaticity tolerance 2 SDCM (initial), reflector with circular light distribution pattern, reflector pure aluminium 99,99% in MIRO-Silver®, swivel angle  $2x25^{\circ}$ , luminaire housing sheet steel, powder-coated, stratowhite