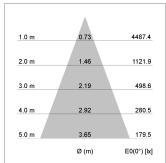

## LIGHT TECHNOLOGY

LED COB
Light colour SpecialMeat
Luminous flux 2260 lm
System power 41 W
Luminaire Efficiency 55 lm/W
Reflector Flood
Beam angle 40°