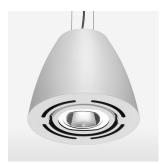

## Pendiro AM 290

Article number: 81210130

## **OPTIONAL**

Mounting Accessor

Suspended luminaire with LED, rated life of the LED L80/B10 > 50000 h, chromaticity tolerance 3 SDCM (initial), reflector with circular light distribution pattern, reflector pure aluminium 99,99% in MIRO-Silver®, swivel angle  $2x25^{\circ}$ , luminaire housing sheet steel, powder-coated, stratowhite