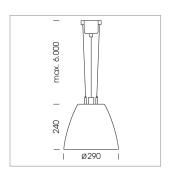

## Pendiro AM 290

Article number: 81210130

## LIGHT TECHNOLOGY

LED COB
Light colour GoldenBread
Luminous flux 4120 lm
System power 41 W
Luminaire Efficiency 100 lm/W
Reflector Flood
Beam angle 40°

## **LUMINAIRE**

 $\begin{array}{lll} \text{Swivel angle} & 2 \times 25^{\circ} \\ \text{Weight} & 3.1 \text{ kg} \\ \text{Protection rating . class} & \text{IP 20 . I} \\ \text{Luminaire colour} & \text{stratowhite} \\ \end{array}$ 

## **OPTIONAL**

Mounting Accessor





Suspended luminaire with LED, rated life of the LED L80/B10 > 50000 h, chromaticity tolerance 3 SDCM (initial), reflector with circular light distribution pattern, reflector pure aluminium 99,99% in MIRO-Silver®, swivel angle  $2x25^{\circ}$ , luminaire housing sheet steel, powder-coated, stratowhite

Multiadapter black, inclusive driver unit: 220-240 V~ / 50-60 Hz, max. 24 luminaires per circuit (B16A fuse)

Note: All data are typical values. System features may change with product improvements due to technical advances. Errors excepted.













www.baero.com 24.11.2024