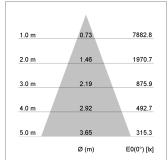

## LIGHT TECHNOLOGY

LED COB
Light colour GoldenBread
Luminous flux 4120 lm
System power 41 W
Luminaire Efficiency 100 lm/W
Reflector Flood
Beam angle 40°