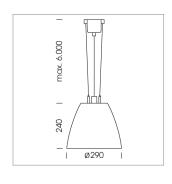

## Pendiro AM 290

Article number: 81210132

## **LUMINAIRE**

 $\begin{array}{lll} \text{Swivel angle} & 2 \times 25^{\circ} \\ \text{Weight} & 3.1 \text{ kg} \\ \text{Protection rating . class} & \text{IP 20 . I} \\ \text{Luminaire colour} & \text{stratoblack} \end{array}$ 