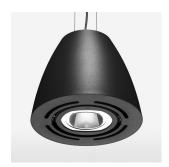

## Pendiro AM 290

Article number: 81210132

## **OPTIONEEL**

Mounting Accessor

Suspended luminaire with LED, rated life of the LED L80/B10 > 50000 h, chromaticity tolerance 2 SDCM (initial), reflector with circular light distribution pattern, reflector pure aluminium 99,99% in MIRO-Silver®, swivel angle  $2 \times 25^\circ$ , luminaire housing sheet steel, powder-coated, stratoblack