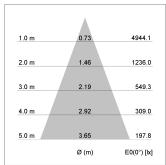

## LIGHT TECHNOLOGY

LED COB
Light colour SpecialMeat
Luminous flux 2490 lm
System power 47 W
Luminaire Efficiency 52 lm/W
Reflector Flood
Beam angle 40°