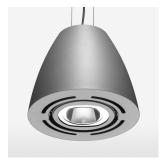

## Pendiro AM 290

Article number: 81210137

## **OPTIONAL**

Mounting Accessor

Suspended luminaire with LED, rated life of the LED L80/B10 > 50000 h, chromaticity tolerance 2 SDCM (initial), reflector with circular light distribution pattern, reflector pure aluminium 99,99% in MIRO-Silver®, swivel angle  $2x25^\circ$ , luminaire housing sheet steel, powder-coated, stratosilver