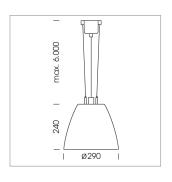

## Pendiro AM 290

Article number: 81210137

## **LUMINAIRE**

 $\begin{array}{lll} \text{Swivel angle} & 2 \times 25^{\circ} \\ \text{Weight} & 3.1 \text{ kg} \\ \text{Protection rating . class} & \text{IP 20 . I} \\ \text{Luminaire colour} & \text{stratosilver} \end{array}$ 

## **OPTIONAL**

Mounting Accessor

Suspended luminaire with LED, rated life of the LED L80/B10 > 50000 h, chromaticity tolerance 2 SDCM (initial), reflector with circular light distribution pattern, reflector pure aluminium 99,99% in MIRO-Silver®, swivel angle  $2x25^\circ$ , luminaire housing sheet steel, powder-coated, stratosilver