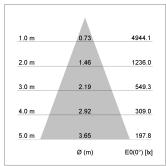

## LIGHT TECHNOLOGY

LED COB
Light colour SpecialMeat
Luminous flux 2490 lm
System power 47 W
Luminaire Efficiency 52 lm/W
Reflector Flood
Beam angle 40°