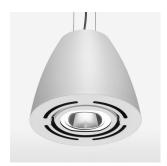

## Pendiro AM 290

Article number: 81210142

## **OPTIONAL**

Mounting Accessor

Suspended luminaire with LED, rated life of the LED L80/B10 > 50000 h, chromaticity tolerance 2 SDCM (initial), reflector with circular light distribution pattern, reflector pure aluminium 99,99% in MIRO-Silver®, swivel angle  $2x25^\circ$ , luminaire housing sheet steel, powder-coated, stratowhite