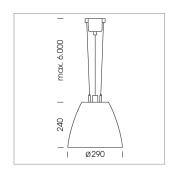

## Pendiro AM 290

Article number: 81210142

## **LUMINAIRE**

 $\begin{array}{lll} \text{Swivel angle} & 2 \times 25^{\circ} \\ \text{Weight} & 3.1 \text{ kg} \\ \text{Protection rating . class} & \text{IP 20 . I} \\ \text{Luminaire colour} & \text{stratowhite} \\ \end{array}$ 

## **OPTIONAL**

Mounting Accessor

Suspended luminaire with LED, rated life of the LED L80/B10 > 50000 h, chromaticity tolerance 2 SDCM (initial), reflector with circular light distribution pattern, reflector pure aluminium 99,99% in MIRO-Silver®, swivel angle  $2x25^\circ$ , luminaire housing sheet steel, powder-coated, stratowhite