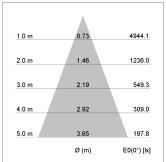

## LIGHT TECHNOLOGY

LED COB
Light colour SpecialMeat
Luminous flux 2490 lm
System power 47 W
Luminaire Efficiency 52 lm/W
Reflector Flood
Beam angle 40°