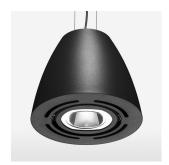

## Pendiro AM 290

Article number: 81210171

## **OPTIONAL**

Mounting Accessor

Suspended luminaire with LED, rated life of the LED L80/B10 > 50000 h, chromaticity tolerance 3 SDCM (initial), reflector with circular light distribution pattern, reflector pure aluminium 99,99% in MIRO-Silver®, swivel angle  $2x25^\circ$ , luminaire housing sheet steel, powder-coated, stratoblack