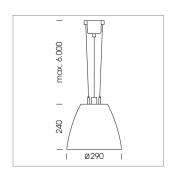

## Pendiro AM 290

Article number: 81210171

## **LUMINAIRE**

 $\begin{array}{lll} \text{Swivel angle} & 2 \times 25^{\circ} \\ \text{Weight} & 3.1 \text{ kg} \\ \text{Protection rating . class} & \text{IP 20 . I} \\ \text{Luminaire colour} & \text{stratoblack} \end{array}$ 