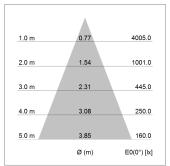

## LIGHT TECHNOLOGY

LED COB
Light colour Sun
Luminous flux 2070 lm
System power 34 W
Luminaire Efficiency 61 lm/W
Reflector Flood
Beam angle 40°