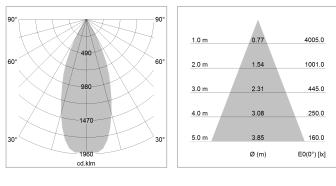

## LIGHT TECHNOLOGY

| LED                  | COB     |
|----------------------|---------|
| Light colour         | Sun     |
| Luminous flux        | 2070 lm |
| System power         | 34 W    |
| Luminaire Efficiency | 61 lm/W |
| Reflector            | Flood   |
| Beam angle           | 40°     |