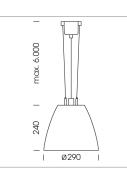

## Pendiro AM 290

Article number: 81210172

## LUMINAIRE

| Swivel angle              | 2 x 25°      |
|---------------------------|--------------|
| Weight                    | 3.1 kg       |
| Protection rating . class | IP 20.I      |
| Luminaire colour          | stratosilver |