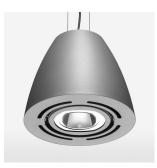

## OPTIONAL

Mounting Accessor

Suspended luminaire with LED, rated life of the LED L80/B10 > 50000 h, chromaticity tolerance 3 SDCM (initial), reflector with circular light distribution pattern, reflector pure aluminium 99,99% in MIRO-Silver®, swivel angle 2x25°, luminaire housing sheet steel, powder-coated, stratosilver