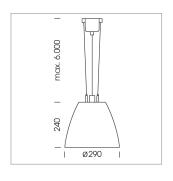

## Pendiro AM 290

Article number: 81210174

## **LUMINAIRE**

 $\begin{array}{lll} \text{Swivel angle} & 2 \times 25^{\circ} \\ \text{Weight} & 3.1 \text{ kg} \\ \text{Protection rating . class} & \text{IP 20 . I} \\ \text{Luminaire colour} & \text{stratoblack} \end{array}$ 

## **OPTIONAL**

Mounting Accessor

Suspended luminaire with LED, rated life of the LED L80/B10 > 50000 h, chromaticity tolerance 3 SDCM (initial), reflector with circular light distribution pattern, reflector pure aluminium 99,99% in MIRO-Silver®, swivel angle  $2x25^\circ$ , luminaire housing sheet steel, powder-coated, stratoblack