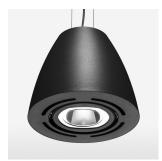

## Pendiro AM 290

Article number: 81210174

## LIGHT TECHNOLOGY

LED COB
Light colour Sun
Luminous flux 2490 lm
System power 41 W
Luminaire Efficiency 61 lm/W
Reflector Flood
Beam angle 40°

## **LUMINAIRE**

 $\begin{array}{lll} \text{Swivel angle} & 2 \times 25^{\circ} \\ \text{Weight} & 3.1 \text{ kg} \\ \text{Protection rating . class} & \text{IP 20 . I} \\ \text{Luminaire colour} & \text{stratoblack} \end{array}$ 

## **OPTIONAL**

Mounting Accessor

Suspended luminaire with LED, rated life of the LED L80/B10 > 50000 h, chromaticity tolerance 3 SDCM (initial), reflector with circular light distribution pattern, reflector pure aluminium 99,99% in MIRO-Silver®, swivel angle  $2x25^\circ$ , luminaire housing sheet steel, powder-coated, stratoblack