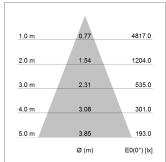

## LIGHT TECHNOLOGY

LED COB
Light colour Sun
Luminous flux 2490 lm
System power 41 W
Luminaire Efficiency 61 lm/W
Reflector Flood
Beam angle 40°