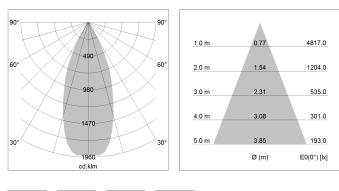

## LIGHT TECHNOLOGY

| LED                  | COB     |
|----------------------|---------|
| Light colour         | Sun     |
| Luminous flux        | 2490 lm |
| System power         | 41 W    |
| Luminaire Efficiency | 61 lm/W |
| Reflector            | Flood   |
| Beam angle           | 40°     |