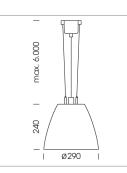

## Pendiro AM 290

Article number: 81210175

## LUMINAIRE

| Swivel angle              | 2 x 25°      |
|---------------------------|--------------|
| Weight                    | 3.1 kg       |
| Protection rating . class | IP 20.I      |
| Luminaire colour          | stratosilver |