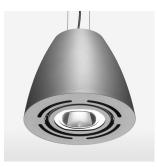

## Pendiro AM 290

Article number: 81210175

## OPTIONAL

Mounting Accessor

Suspended luminaire with LED, rated life of the LED L80/B10 > 50000 h, chromaticity tolerance 3 SDCM (initial), reflector with circular light distribution pattern, reflector pure aluminium 99,99% in MIRO-Silver®, swivel angle 2x25°, luminaire housing sheet steel, powder-coated, stratosilver