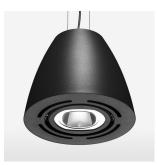

## Pendiro AM 290

Article number: 81220003

## OPTIONAL

Mounting Accessor

Suspended luminaire with LED, rated life of the LED L80/B10 > 50000 h, colour rendering index CRI > 80, chromaticity tolerance 2 SDCM (initial), reflector with oval light distribution pattern, reflector pure aluminium 99,99% in MIRO-Silver®, swivel angle 2x25°, luminaire housing sheet steel, powder-coated, stratoblack