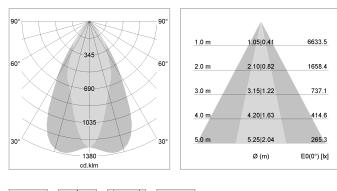

## LIGHT TECHNOLOGY

| LED                  | COB       |
|----------------------|-----------|
| Light colour         | 835       |
| Luminous flux        | 4260 lm   |
| System power         | 34 W      |
| Luminaire Efficiency | 127 lm/W  |
| Reflector            | OvalBasic |
| Beam angle           | 40° x 60° |