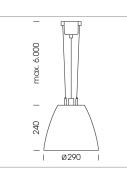

## Pendiro AM 290

Article number: 81220003

## LUMINAIRE

| Swivel angle              | 2 x 25°     |
|---------------------------|-------------|
| Weight                    | 3.1 kg      |
| Protection rating . class | IP 20.I     |
| Luminaire colour          | stratoblack |