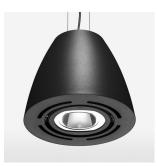

## Pendiro AM 290

Article number: 81220014

## OPTIONAL

Mounting Accessor

Suspended luminaire with LED, rated life of the LED L80/B10 > 50000 h, colour rendering index CRI > 80, chromaticity tolerance 2 SDCM (initial), reflector with oval light distribution pattern, reflector pure aluminium 99,99% in MIRO-Silver®, swivel angle 2x25°, luminaire housing sheet steel, powder-coated, stratoblack