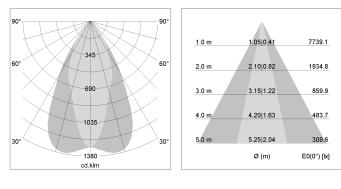

## LIGHT TECHNOLOGY

| LED                  | COB       |
|----------------------|-----------|
| Light colour         | 830       |
| Luminous flux        | 4970 lm   |
| System power         | 41 W      |
| Luminaire Efficiency | 121 lm/W  |
| Reflector            | OvalBasic |
| Beam angle           | 40° x 60° |