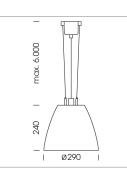

## Pendiro AM 290

Article number: 81220014

## LUMINAIRE

| Swivel angle              | 2 x 25°     |
|---------------------------|-------------|
| Weight                    | 3.1 kg      |
| Protection rating . class | IP 20.I     |
| Luminaire colour          | stratoblack |