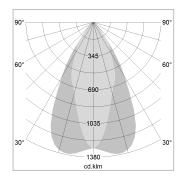

## LIGHT TECHNOLOGY

LED COB
Light colour 835
Luminous flux 5010 lm
System power 41 W
Luminaire Efficiency 122 lm/W
Reflector OvalBasic
Beam angle 40° x 60°