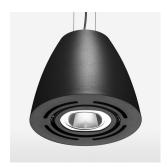

## Pendiro AM 290

Article number: 81220015

## **OPTIONAL**

Mounting Accessor

Suspended luminaire with LED, rated life of the LED L80/B10 > 50000 h, colour rendering index CRI > 80, chromaticity tolerance 2 SDCM (initial), reflector with oval light distribution pattern, reflector pure aluminium 99,99% in MIRO-Silver®, swivel angle  $2 \times 25^\circ$ , luminaire housing sheet steel, powder-coated, stratoblack