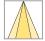

## LIGHT TECHNOLOGY

LED COB
Light colour 835
Luminous flux 5010 lm
System power 41 W
Luminaire Efficiency 122 lm/W
Reflector OvalBasic
Beam angle 40° x 60°

## **OPTIONAL**

Mounting Accessor

Suspended luminaire with LED, rated life of the LED L80/B10 > 50000 h, colour rendering index CRI > 80, chromaticity tolerance 2 SDCM (initial), reflector with oval light distribution pattern, reflector pure aluminium 99,99% in MIRO-Silver®, swivel angle  $2 \times 25^\circ$ , luminaire housing sheet steel, powder-coated, stratoblack