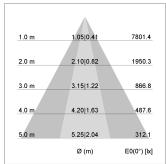

## LIGHT TECHNOLOGY

LED COB
Light colour 835
Luminous flux 5010 lm
System power 41 W
Luminaire Efficiency 122 lm/W
Reflector OvalBasic
Beam angle 40° x 60°