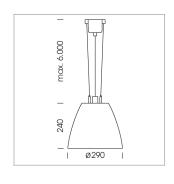

## Pendiro AM 290

Article number: 81220015

## **LUMINAIRE**

 $\begin{array}{lll} \text{Swivel angle} & 2 \times 25^{\circ} \\ \text{Weight} & 3.1 \text{ kg} \\ \text{Protection rating . class} & \text{IP 20 . I} \\ \text{Luminaire colour} & \text{stratoblack} \end{array}$ 

## **OPTIONAL**

Mounting Accessor

Suspended luminaire with LED, rated life of the LED L80/B10 > 50000 h, colour rendering index CRI > 80, chromaticity tolerance 2 SDCM (initial), reflector with oval light distribution pattern, reflector pure aluminium 99,99% in MIRO-Silver®, swivel angle  $2 \times 25^\circ$ , luminaire housing sheet steel, powder-coated, stratoblack