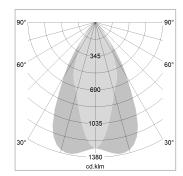

## LIGHT TECHNOLOGY

LED COB
Light colour 830
Luminous flux 5480 lm
System power 47 W
Luminaire Efficiency 115 lm/W
Reflector OvalBasic
Beam angle 40° x 60°