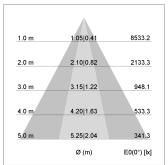

## LIGHT TECHNOLOGY

LED COB
Light colour 830
Luminous flux 5480 lm
System power 47 W
Luminaire Efficiency 115 lm/W
Reflector OvalBasic
Beam angle 40° x 60°