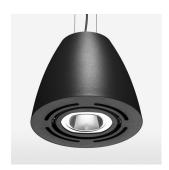

## Pendiro AM 290

Article number: 81220026

## **LUMINAIRE**

 $\begin{array}{lll} \text{Swivel angle} & 2 \times 25^{\circ} \\ \text{Weight} & 3.1 \text{ kg} \\ \text{Protection rating . class} & \text{IP 20 . I} \\ \text{Luminaire colour} & \text{stratoblack} \end{array}$ 