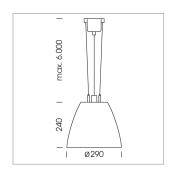

## Pendiro AM 290

Article number: 81220026

## **LUMINAIRE**

 $\begin{array}{lll} \text{Swivel angle} & 2 \times 25^{\circ} \\ \text{Weight} & 3.1 \text{ kg} \\ \text{Protection rating . class} & \text{IP 20 . I} \\ \text{Luminaire colour} & \text{stratoblack} \end{array}$ 