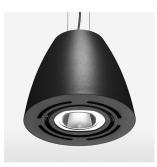

## Pendiro AM 290

Article number: 81220063

## LUMINAIRE

| Swivel angle              | 2 x 25°     |
|---------------------------|-------------|
| Weight                    | 3.1 kg      |
| Protection rating . class | IP 20.I     |
| Luminaire colour          | stratoblack |

## OPCJA

Mounting Accessor

Suspended luminaire with LED, rated life of the LED L80/B10 > 50000 h, colour rendering index CRI > 90, chromaticity tolerance 2 SDCM (initial), reflector with oval light distribution pattern, reflector pure aluminium 99,99% in MIRO-Silver®, swivel angle 2x25°, luminaire housing sheet steel, powder-coated, stratoblack