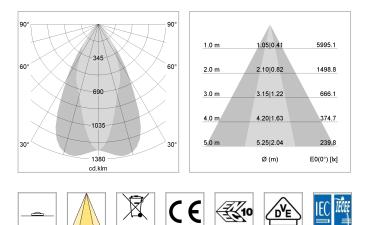

## LIGHT TECHNOLOGY

| LED                  | COB       |
|----------------------|-----------|
| Light colour         | 927       |
| Luminous flux        | 3890 lm   |
| System power         | 41 W      |
| Luminaire Efficiency | 95 lm/W   |
| Reflector            | OvalBasic |
| Beam angle           | 40° x 60° |