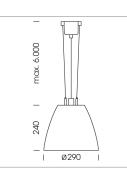

## Pendiro AM 290

Article number: 81220063

## LUMINAIRE

| Swivel angle              | 2 x 25°     |
|---------------------------|-------------|
| Weight                    | 3.1 kg      |
| Protection rating . class | IP 20.I     |
| Luminaire colour          | stratoblack |