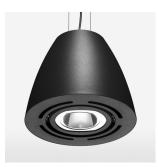

## LUMINAIRE

| Swivel angle              | 2 x 25°     |
|---------------------------|-------------|
| Weight                    | 3.1 kg      |
| Protection rating . class | IP 20.I     |
| Luminaire colour          | stratoblack |

## **OPTIONAL**

Mounting Accessor

Suspended luminaire with LED, rated life of the LED L80/B10 > 50000 h, chromaticity tolerance 3 SDCM (initial), reflector with oval light distribution pattern, reflector pure aluminium 99,99% in MIRO-Silver®, swivel angle 2x25°, luminaire housing sheet steel, powder-coated, stratoblack