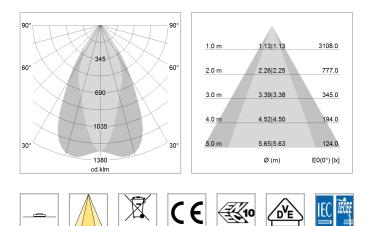

## LIGHT TECHNOLOGY

| LED                  | COB          |
|----------------------|--------------|
| Light colour         | Fish-Seafood |
| Luminous flux        | 2410 lm      |
| System power         | 34 W         |
| Luminaire Efficiency | 71 lm/W      |
| Reflector            | OvalBasic    |
| Beam angle           | 40° x 60°    |
|                      |              |