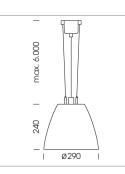

## Pendiro AM 290

Article number: 81220101

## LUMINAIRE

| Swivel angle              | 2 x 25°     |
|---------------------------|-------------|
| Weight                    | 3.1 kg      |
| Protection rating . class | IP 20.I     |
| Luminaire colour          | stratoblack |

## **OPTIONAL**

Mounting Accessor

Suspended luminaire with LED, rated life of the LED L80/B10 > 50000 h, chromaticity tolerance 3 SDCM (initial), reflector with oval light distribution pattern, reflector pure aluminium 99,99% in MIRO-Silver®, swivel angle 2x25°, luminaire housing sheet steel, powder-coated, stratoblack