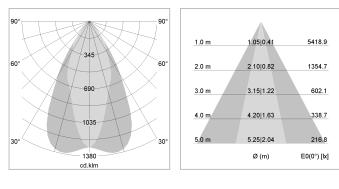

## LIGHT TECHNOLOGY

| LED                  | COB        |
|----------------------|------------|
| Light colour         | PearlWhite |
| Luminous flux        | 3480 lm    |
| System power         | 34 W       |
| Luminaire Efficiency | 104 lm/W   |
| Reflector            | OvalBasic  |
| Beam angle           | 40° x 60°  |