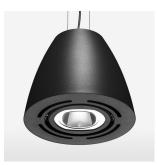

## **OPTIONEEL**

Mounting Accessor

Suspended luminaire with LED, rated life of the LED L80/B10 > 50000 h, colour rendering index CRI > 90, chromaticity tolerance 2 SDCM (initial), reflector with oval light distribution pattern, reflector pure aluminium 99,99% in MIRO-Silver®, swivel angle 2x25°, luminaire housing sheet steel, powder-coated, stratoblack