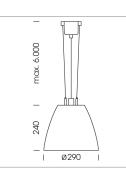

## Pendiro AM 290

Article number: 81220104

## LUMINAIRE

| Swivel angle              | 2 x 25°     |
|---------------------------|-------------|
| Weight                    | 3.1 kg      |
| Protection rating . class | IP 20.I     |
| Luminaire colour          | stratoblack |

## **OPTIONEEL**

Mounting Accessor

Suspended luminaire with LED, rated life of the LED L80/B10 > 50000 h, colour rendering index CRI > 90, chromaticity tolerance 2 SDCM (initial), reflector with oval light distribution pattern, reflector pure aluminium 99,99% in MIRO-Silver®, swivel angle 2x25°, luminaire housing sheet steel, powder-coated, stratoblack