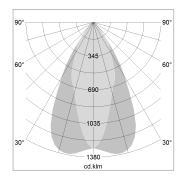

## LIGHT TECHNOLOGY

LED COB
Light colour GoldenBread
Luminous flux 3420 lm
System power 34 W
Luminaire Efficiency 101 lm/W
Reflector OvalBasic
Beam angle 40° x 60°