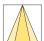

## LIGHT TECHNOLOGY

LED COB
Light colour GoldenBread
Luminous flux 3420 lm
System power 34 W
Luminaire Efficiency 101 lm/W
Reflector OvalBasic
Beam angle 40° x 60°