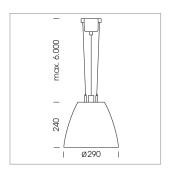

## Pendiro AM 290

Article number: 81220105

## **LUMINAIRE**

 $\begin{array}{lll} \text{Swivel angle} & 2 \times 25^{\circ} \\ \text{Weight} & 3.1 \text{ kg} \\ \text{Protection rating . class} & \text{IP 20 . I} \\ \text{Luminaire colour} & \text{stratoblack} \end{array}$ 