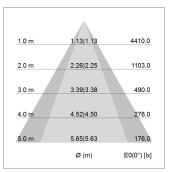

## LIGHT TECHNOLOGY

LED COB
Light colour GoldenBread
Luminous flux 3420 lm
System power 34 W
Luminaire Efficiency 101 lm/W
Reflector OvalBasic
Beam angle 40° x 60°