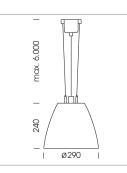

## LUMINAIRE

| Swivel angle              | 2 x 25°      |
|---------------------------|--------------|
| Weight                    | 3.1 kg       |
| Protection rating . class | IP 20.I      |
| Luminaire colour          | stratosilver |

## **OPTIONEEL**

Mounting Accessor

Suspended luminaire with LED, rated life of the LED L80/B10 > 50000 h, chromaticity tolerance 2 SDCM (initial), reflector with oval light distribution pattern, reflector pure aluminium 99,99% in MIRO-Silver®, swivel angle 2x25°, luminaire housing sheet steel, powder-coated, stratosilver