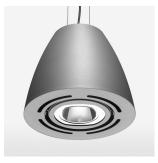

## **OPTIONEEL**

Mounting Accessor

Suspended luminaire with LED, rated life of the LED L80/B10 > 50000 h, chromaticity tolerance 2 SDCM (initial), reflector with oval light distribution pattern, reflector pure aluminium 99,99% in MIRO-Silver®, swivel angle 2x25°, luminaire housing sheet steel, powder-coated, stratosilver