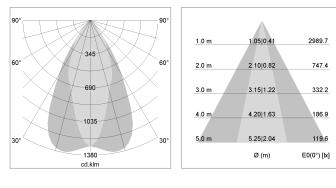

## LIGHT TECHNOLOGY

| LED                  | COB         |
|----------------------|-------------|
| Light colour         | SpecialMeat |
| Luminous flux        | 1920 lm     |
| System power         | 34 W        |
| Luminaire Efficiency | 57 lm/W     |
| Reflector            | OvalBasic   |
| Beam angle           | 40° x 60°   |
|                      |             |