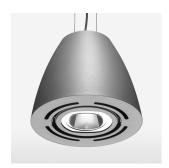

## Pendiro AM 290

Article number: 81220109

## **LUMINAIRE**

 $\begin{array}{lll} \text{Swivel angle} & 2 \times 25^{\circ} \\ \text{Weight} & 3.1 \text{ kg} \\ \text{Protection rating . class} & \text{IP 20 . I} \\ \text{Luminaire colour} & \text{stratosilver} \end{array}$ 

## **OPTIONAL**

Mounting Accessor

Suspended luminaire with LED, rated life of the LED L80/B10 > 50000 h, colour rendering index CRI > 90, chromaticity tolerance 2 SDCM (initial), reflector with oval light distribution pattern, reflector pure aluminium 99,99% in MIRO-Silver®, swivel angle  $2\times25^\circ$ , luminaire housing sheet steel, powder-coated, stratosilver