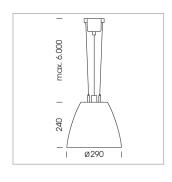

## Pendiro AM 290

Article number: 81220109

## **LUMINAIRE**

 $\begin{array}{lll} \text{Swivel angle} & 2 \times 25^{\circ} \\ \text{Weight} & 3.1 \text{ kg} \\ \text{Protection rating . class} & \text{IP 20 . I} \\ \text{Luminaire colour} & \text{stratosilver} \end{array}$ 