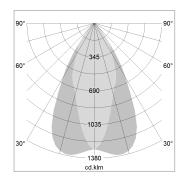

## LIGHT TECHNOLOGY

LED COB
Light colour PearlWhite
Luminous flux 3480 lm
System power 34 W
Luminaire Efficiency 104 lm/W
Reflector OvalBasic
Beam angle 40° x 60°