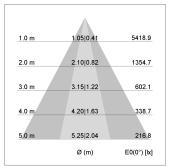

## LIGHT TECHNOLOGY

LED COB
Light colour PearlWhite
Luminous flux 3480 lm
System power 34 W
Luminaire Efficiency 104 lm/W
Reflector OvalBasic
Beam angle 40° x 60°