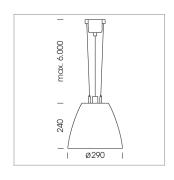

## Pendiro AM 290

Article number: 81220111

## **LUMINAIRE**

 $\begin{array}{lll} \text{Swivel angle} & 2 \times 25^{\circ} \\ \text{Weight} & 3.1 \text{ kg} \\ \text{Protection rating . class} & \text{IP 20 . I} \\ \text{Luminaire colour} & \text{stratowhite} \\ \end{array}$ 