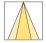

## LIGHT TECHNOLOGY

LED COB
Light colour Fish-Seafood
Luminous flux 2410 lm
System power 34 W
Luminaire Efficiency 71 lm/W
Reflector OvalBasic
Beam angle 40° x 60°