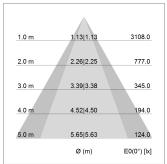

## LIGHT TECHNOLOGY

LED COB
Light colour Fish-Seafood
Luminous flux 2410 lm
System power 34 W
Luminaire Efficiency 71 lm/W
Reflector OvalBasic
Beam angle 40° x 60°