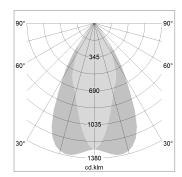

## LIGHT TECHNOLOGY

LED COB
Light colour Fish-Seafood
Luminous flux 2410 lm
System power 34 W
Luminaire Efficiency 71 lm/W
Reflector OvalBasic
Beam angle 40° x 60°