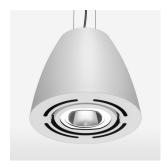

## **OPTIONEEL**

Mounting Accessor

Suspended luminaire with LED, rated life of the LED L80/B10 > 50000 h, chromaticity tolerance 3 SDCM (initial), reflector with oval light distribution pattern, reflector pure aluminium 99,99% in MIRO-Silver®, swivel angle  $2 \times 25^\circ$ , luminaire housing sheet steel, powder-coated, stratowhite