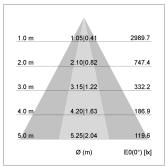

## LIGHT TECHNOLOGY

LED COB
Light colour SpecialMeat
Luminous flux 1920 lm
System power 34 W
Luminaire Efficiency 57 lm/W
Reflector OvalBasic
Beam angle 40° x 60°