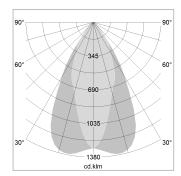

## LIGHT TECHNOLOGY

LED COB
Light colour SpecialMeat
Luminous flux 1920 lm
System power 34 W
Luminaire Efficiency 57 lm/W
Reflector OvalBasic
Beam angle 40° x 60°