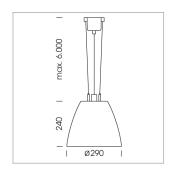

## Pendiro AM 290

Article number: 81220112

## **LUMINAIRE**

 $\begin{array}{lll} \text{Swivel angle} & 2 \times 25^{\circ} \\ \text{Weight} & 3.1 \text{ kg} \\ \text{Protection rating . class} & \text{IP 20 . I} \\ \text{Luminaire colour} & \text{stratowhite} \\ \end{array}$ 