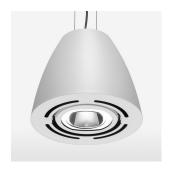

## Pendiro AM 290

Article number: 81220112

## **OPTIONEEL**

Mounting Accessor

Suspended luminaire with LED, rated life of the LED L80/B10 > 50000 h, chromaticity tolerance 2 SDCM (initial), reflector with oval light distribution pattern, reflector pure aluminium 99,99% in MIRO-Silver®, swivel angle 2x25°, luminaire housing sheet steel, powder-coated, stratowhite