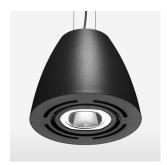

## **LUMINAIRE**

 $\begin{array}{lll} \text{Swivel angle} & 2 \times 25^{\circ} \\ \text{Weight} & 3.1 \text{ kg} \\ \text{Protection rating . class} & \text{IP 20 . I} \\ \text{Luminaire colour} & \text{stratoblack} \end{array}$ 

## **OPTIONAL**

Mounting Accessor

Suspended luminaire with LED, rated life of the LED L80/B10 > 50000 h, chromaticity tolerance 3 SDCM (initial), reflector with oval light distribution pattern, reflector pure aluminium 99,99% in MIRO-Silver®, swivel angle 2x25°, luminaire housing sheet steel, powder-coated, stratoblack