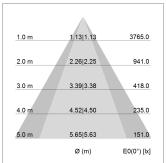

## LIGHT TECHNOLOGY

LED COB
Light colour Fish-Seafood
Luminous flux 2920 lm
System power 41 W
Luminaire Efficiency 71 lm/W
Reflector OvalBasic
Beam angle 40° x 60°