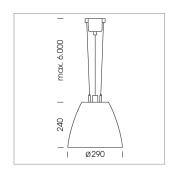

## Pendiro AM 290

Article number: 81220116

## **LUMINAIRE**

 $\begin{array}{lll} \text{Swivel angle} & 2 \times 25^{\circ} \\ \text{Weight} & 3.1 \text{ kg} \\ \text{Protection rating . class} & \text{IP 20 . I} \\ \text{Luminaire colour} & \text{stratoblack} \end{array}$ 