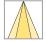

## LIGHT TECHNOLOGY

LED COB
Light colour Fish-Seafood
Luminous flux 2920 lm
System power 41 W
Luminaire Efficiency 71 lm/W
Reflector OvalBasic
Beam angle 40° x 60°

## **OPTIONAL**

Mounting Accessor

Suspended luminaire with LED, rated life of the LED L80/B10 > 50000 h, chromaticity tolerance 3 SDCM (initial), reflector with oval light distribution pattern, reflector pure aluminium 99,99% in MIRO-Silver®, swivel angle 2x25°, luminaire housing sheet steel, powder-coated, stratoblack