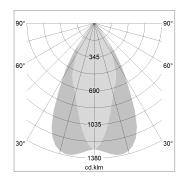

## LIGHT TECHNOLOGY

LED COB
Light colour Fish-Seafood
Luminous flux 2920 lm
System power 41 W
Luminaire Efficiency 71 lm/W
Reflector OvalBasic
Beam angle 40° x 60°