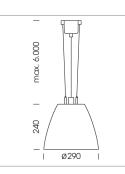

## Pendiro AM 290

Article number: 81220120

## LUMINAIRE

| Swivel angle              | 2 x 25°     |
|---------------------------|-------------|
| Weight                    | 3.1 kg      |
| Protection rating . class | IP 20.I     |
| Luminaire colour          | stratoblack |

## OPTIONAL

Mounting Accessor

Suspended luminaire with LED, rated life of the LED L80/B10 > 50000 h, chromaticity tolerance 3 SDCM (initial), reflector with oval light distribution pattern, reflector pure aluminium 99,99% in MIRO-Silver®, swivel angle 2x25°, luminaire housing sheet steel, powder-coated, stratoblack