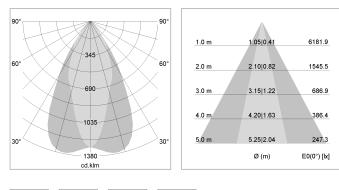

## LIGHT TECHNOLOGY

| LED                  | COB         |
|----------------------|-------------|
| Light colour         | GoldenBread |
| Luminous flux        | 4120 lm     |
| System power         | 41 W        |
| Luminaire Efficiency | 100 lm/W    |
| Reflector            | OvalBasic   |
| Beam angle           | 40° x 60°   |
|                      |             |