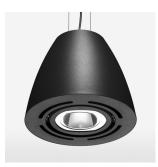

## Pendiro AM 290

Article number: 81220120

## LUMINAIRE

| Swivel angle              | 2 x 25°     |
|---------------------------|-------------|
| Weight                    | 3.1 kg      |
| Protection rating . class | IP 20.I     |
| Luminaire colour          | stratoblack |

## OPTIONAL

Mounting Accessor

Suspended luminaire with LED, rated life of the LED L80/B10 > 50000 h, chromaticity tolerance 3 SDCM (initial), reflector with oval light distribution pattern, reflector pure aluminium 99,99% in MIRO-Silver®, swivel angle 2x25°, luminaire housing sheet steel, powder-coated, stratoblack