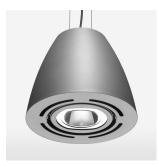

## LIGHT TECHNOLOGY

| LED                  | COB          |
|----------------------|--------------|
| Light colour         | Fish-Seafood |
| Luminous flux        | 2920 lm      |
| System power         | 41 W         |
| Luminaire Efficiency | 71 lm/W      |
| Reflector            | OvalBasic    |
| Beam angle           | 40° x 60°    |
|                      |              |

## **OPTIONAL**

Mounting Accessor

Suspended luminaire with LED, rated life of the LED L80/B10 > 50000 h, chromaticity tolerance 3 SDCM (initial), reflector with oval light distribution pattern, reflector pure aluminium 99,99% in MIRO-Silver®, swivel angle 2x25°, luminaire housing sheet steel, powder-coated, stratosilver