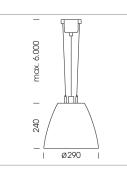

## Pendiro AM 290

Article number: 81220121

## LUMINAIRE

| Swivel angle              | 2 x 25°      |
|---------------------------|--------------|
| Weight                    | 3.1 kg       |
| Protection rating . class | IP 20.I      |
| Luminaire colour          | stratosilver |

## **OPTIONAL**

Mounting Accessor

Suspended luminaire with LED, rated life of the LED L80/B10 > 50000 h, chromaticity tolerance 3 SDCM (initial), reflector with oval light distribution pattern, reflector pure aluminium 99,99% in MIRO-Silver®, swivel angle 2x25°, luminaire housing sheet steel, powder-coated, stratosilver