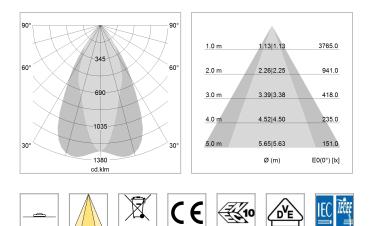

## LIGHT TECHNOLOGY

| LED                  | COB          |
|----------------------|--------------|
| Light colour         | Fish-Seafood |
| Luminous flux        | 2920 lm      |
| System power         | 41 W         |
| Luminaire Efficiency | 71 lm/W      |
| Reflector            | OvalBasic    |
| Beam angle           | 40° x 60°    |
|                      |              |