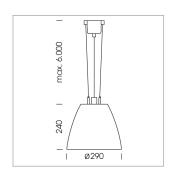

## Pendiro AM 290

Article number: 81220129

## **LUMINAIRE**

 $\begin{array}{lll} \text{Swivel angle} & 2 \times 25^{\circ} \\ \text{Weight} & 3.1 \text{ kg} \\ \text{Protection rating . class} & \text{IP 20 . I} \\ \text{Luminaire colour} & \text{stratowhite} \\ \end{array}$ 