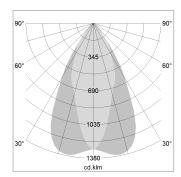

## LIGHT TECHNOLOGY

LED COB
Light colour PearlWhite
Luminous flux 4060 lm
System power 41 W
Luminaire Efficiency 99 lm/W
Reflector OvalBasic
Beam angle 40° x 60°