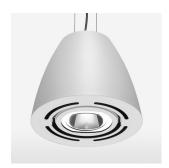

## Pendiro AM 290

Article number: 81220129

## **LUMINAIRE**

 $\begin{array}{lll} \text{Swivel angle} & 2 \times 25^{\circ} \\ \text{Weight} & 3.1 \text{ kg} \\ \text{Protection rating . class} & \text{IP 20 . I} \\ \text{Luminaire colour} & \text{stratowhite} \\ \end{array}$ 

## **OPTIONAL**

Mounting Accessor

Suspended luminaire with LED, rated life of the LED L80/B10 > 50000 h, colour rendering index CRI > 90, chromaticity tolerance 2 SDCM (initial), reflector with oval light distribution pattern, reflector pure aluminium 99,99% in MIRO-Silver®, swivel angle  $2 \times 25^\circ$ , luminaire housing sheet steel, powder-coated, stratowhite