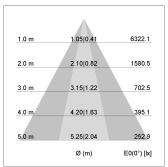

## LIGHT TECHNOLOGY

LED COB
Light colour PearlWhite
Luminous flux 4060 lm
System power 41 W
Luminaire Efficiency 99 lm/W
Reflector OvalBasic
Beam angle 40° x 60°