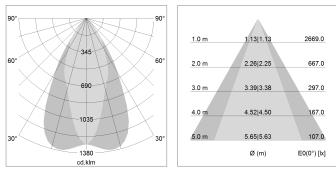

## LIGHT TECHNOLOGY

| LED                  | COB       |
|----------------------|-----------|
| Light colour         | Sun       |
| Luminous flux        | 2070 lm   |
| System power         | 34 W      |
| Luminaire Efficiency | 61 lm/W   |
| Reflector            | OvalBasic |
| Beam angle           | 30° x 60° |