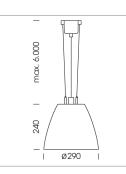

## Pendiro AM 290

Article number: 81220171

## LUMINAIRE

| Swivel angle              | 2 x 25°     |
|---------------------------|-------------|
| Weight                    | 3.1 kg      |
| Protection rating . class | IP 20.I     |
| Luminaire colour          | stratoblack |