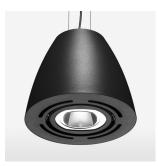

## Pendiro AM 290

Article number: 81220171

## LUMINAIRE

| Swivel angle              | 2 x 25°     |
|---------------------------|-------------|
| Weight                    | 3.1 kg      |
| Protection rating . class | IP 20.I     |
| Luminaire colour          | stratoblack |

## OPCJA

Mounting Accessor

Suspended luminaire with LED, rated life of the LED L80/B10 > 50000 h, chromaticity tolerance 3 SDCM (initial), reflector with oval light distribution pattern, reflector pure aluminium 99,99% in MIRO-Silver®, swivel angle 2x25°, luminaire housing sheet steel, powder-coated, stratoblack