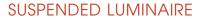

## Pendiro AM 290

Article number: 81230101

## LUMINAIRE

| Swivel angle              | 2 x 25°     |
|---------------------------|-------------|
| Weight                    | 3.1 kg      |
| Protection rating . class | IP 20.I     |
| Luminaire colour          | stratoblack |

## **OPTIONAL**

Mounting Accessor

Suspended luminaire with LED, rated life of the LED L80/B10 > 50000 h, chromaticity tolerance 3 SDCM (initial), reflector with circular light distribution pattern, reflector pure aluminium 99,99% in MIRO-Silver®, swivel angle 2x25°, luminaire housing sheet steel, powder-coated, stratoblack