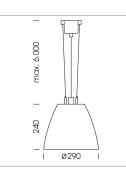

## Pendiro AM 290

Article number: 81230101

## **OPTIONAL**

Mounting Accessor

Suspended luminaire with LED, rated life of the LED L80/B10 > 50000 h, chromaticity tolerance 3 SDCM (initial), reflector with circular light distribution pattern, reflector pure aluminium 99,99% in MIRO-Silver®, swivel angle 2x25°, luminaire housing sheet steel, powder-coated, stratoblack