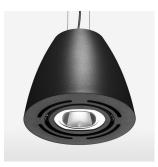

## LIGHT TECHNOLOGY

| LED                  | COB          |
|----------------------|--------------|
| Light colour         | Fish-Seafood |
| Luminous flux        | 2410 lm      |
| System power         | 34 W         |
| Luminaire Efficiency | 71 lm/W      |
| Reflector            | Spot         |
| Beam angle           | 20°          |
|                      |              |