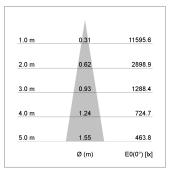

## LIGHT TECHNOLOGY

LED COB
Light colour SpecialMeat
Luminous flux 1920 lm
System power 34 W
Luminaire Efficiency 57 lm/W
Reflector Spot
Beam angle 20°

 $\begin{array}{lll} \text{Swivel angle} & 2 \times 25^{\circ} \\ \text{Weight} & 3.1 \text{ kg} \\ \text{Protection rating . class} & \text{IP 20 . I} \\ \text{Luminaire colour} & \text{stratoblack} \\ \end{array}$ 