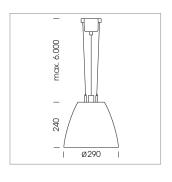

## Pendiro AM 290

Article number: 81230102

## **OPTIONAL**

Mounting Accessor

Suspended luminaire with LED, rated life of the LED L80/B10 > 50000 h, chromaticity tolerance 2 SDCM (initial), reflector with circular light distribution pattern, reflector pure aluminium 99,99% in MIRO-Silver®, swivel angle  $2x25^\circ$ , luminaire housing sheet steel, powder-coated, stratoblack