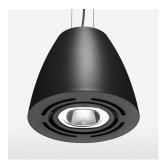

## **OPTIONAL**

Mounting Accessor

Suspended luminaire with LED, rated life of the LED L80/B10 > 50000 h, chromaticity tolerance 2 SDCM (initial), reflector with circular light distribution pattern, reflector pure aluminium 99,99% in MIRO-Silver®, swivel angle  $2x25^\circ$ , luminaire housing sheet steel, powder-coated, stratoblack