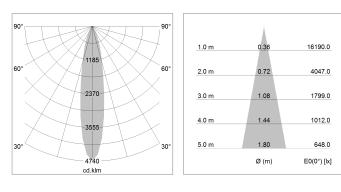

## LIGHT TECHNOLOGY

| LED                  | COB         |
|----------------------|-------------|
| Light colour         | GoldenBread |
| Luminous flux        | 3420 lm     |
| System power         | 34 W        |
| Luminaire Efficiency | 101 lm/W    |
| Reflector            | Spot        |
| Beam angle           | 20°         |
|                      |             |