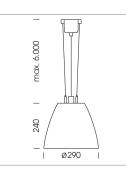

## Pendiro AM 290

Article number: 81230110

## LUMINAIRE

| Swivel angle              | 2 x 25°      |
|---------------------------|--------------|
| Weight                    | 3.1 kg       |
| Protection rating . class | IP 20.I      |
| Luminaire colour          | stratosilver |

## **OPTIONAL**

Mounting Accessor

Suspended luminaire with LED, rated life of the LED L80/B10 > 50000 h, chromaticity tolerance 3 SDCM (initial), reflector with circular light distribution pattern, reflector pure aluminium 99,99% in MIRO-Silver®, swivel angle 2x25°, luminaire housing sheet steel, powder-coated, stratosilver