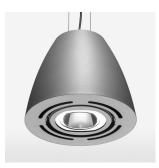

## LIGHT TECHNOLOGY

| LED                  | COB         |
|----------------------|-------------|
| Light colour         | GoldenBread |
| Luminous flux        | 3420 lm     |
| System power         | 34 W        |
| Luminaire Efficiency | 101 lm/W    |
| Reflector            | Spot        |
| Beam angle           | 20°         |
|                      |             |

## **OPTIONAL**

Mounting Accessor

Suspended luminaire with LED, rated life of the LED L80/B10 > 50000 h, chromaticity tolerance 3 SDCM (initial), reflector with circular light distribution pattern, reflector pure aluminium 99,99% in MIRO-Silver®, swivel angle 2x25°, luminaire housing sheet steel, powder-coated, stratosilver