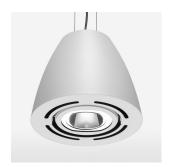

## Pendiro AM 290

Article number: 81230114

## **OPTIONEEL**

Mounting Accessor

Suspended luminaire with LED, rated life of the LED L80/B10 > 50000 h, colour rendering index CRI > 90, chromaticity tolerance 2 SDCM (initial), reflector with circular light distribution pattern, reflector pure aluminium 99,99% in MIRO-Silver®, swivel angle 2x25°, luminaire housing sheet steel, powder-coated, stratowhite