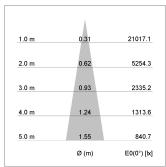

## LIGHT TECHNOLOGY

LED COB
Light colour PearlWhite
Luminous flux 3480 lm
System power 34 W
Luminaire Efficiency 104 lm/W
Reflector Spot
Beam angle 20°