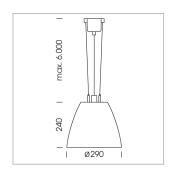

## Pendiro AM 290

Article number: 81230114

## **LUMINAIRE**

 $\begin{array}{lll} \text{Swivel angle} & 2 \times 25^{\circ} \\ \text{Weight} & 3.1 \text{ kg} \\ \text{Protection rating . class} & \text{IP 20 . I} \\ \text{Luminaire colour} & \text{stratowhite} \end{array}$ 