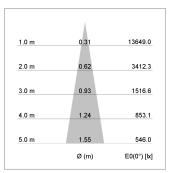

## LIGHT TECHNOLOGY

LED COB
Light colour SpecialMeat
Luminous flux 2260 lm
System power 41 W
Luminaire Efficiency 55 lm/W
Reflector Spot
Beam angle 20°