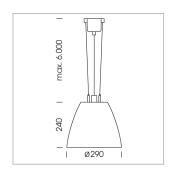

## Pendiro AM 290

Article number: 81230117

## **LUMINAIRE**

 $\begin{array}{lll} \text{Swivel angle} & 2 \times 25^{\circ} \\ \text{Weight} & 3.1 \text{ kg} \\ \text{Protection rating . class} & \text{IP 20 . I} \\ \text{Luminaire colour} & \text{stratoblack} \\ \end{array}$ 