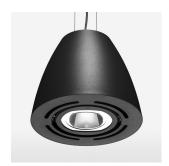

## **OPTIONAL**

Mounting Accessor

Suspended luminaire with LED, rated life of the LED L80/B10 > 50000 h, chromaticity tolerance 2 SDCM (initial), reflector with circular light distribution pattern, reflector pure aluminium 99,99% in MIRO-Silver®, swivel angle  $2x25^\circ$ , luminaire housing sheet steel, powder-coated, stratoblack